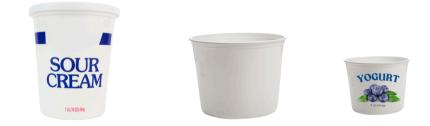

## Squishy water bottles and #5 plastic tubs are now accepted in the recycling cart!

**#1 and #2 Plastic Bottles, Jars, Jugs** 

Empty – Rinse – Replace Cap

**#5 Rigid Plastic Tubs and Containers** Empty – Rinse – Replace Cap

## Please follow these guidelines to recycle smart:

- Recycle plastic bottles and jugs marked #1 and #2, . These include lightweight water bottles (aka, squishy water bottles).
- Recycle plastic tubs marked #5. Examples include yogurt, sour cream, and butter tubs. **Not** accepted are clamshells or plastic cups.
- Plastics NOT allowed in recycling cart:
  - Plastics marked with #3, #4, #6, or #7.
  - Small plastics, such as straws or silverware.
  - Plastic bags or films, such as grocery bags, trash bags, shrink wrap, or bubble wrap.