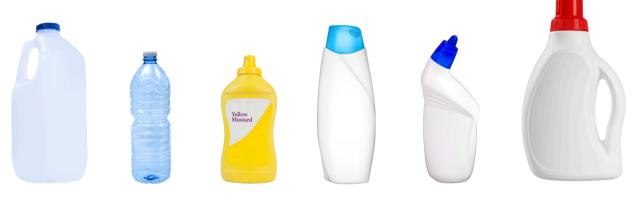

## Squishy water bottles and #5 plastic tubs are now accepted in the recycling cart!

**#1 and #2 Plastic Bottles, Jars, Jugs** 

Empty – Rinse – Replace Cap

**#5 Rigid Plastic Tubs and Containers** Empty – Rinse – Replace Cap

## Please follow these guidelines to recycle smart:

- Recycle plastic bottles and jugs marked #1 and #2, . These include lightweight water bottles (aka, squishy water bottles).
- Recycle plastic tubs marked #5. Examples include yogurt, sour cream, and butter tubs. **Not** accepted are clamshells or plastic cups.
- Plastics NOT allowed in recycling cart:
  - Plastics marked with #3, #4, #6, or #7.
  - Small plastics, such as straws or silverware.
  - Plastic bags or films, such as grocery bags, trash bags, shrink wrap, or bubble wrap.